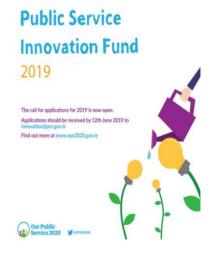

## **Innovation Fund Launched**

- Funding from 10k to 100k available
- Total fund of 500k
- 136 applications for a total of **nearly €7m** received
- 18 projects funded

| Sector           | Sum Awarded |
|------------------|-------------|
| Justice          | 40,000      |
| Civil Service    | 20,000      |
| Collaboration    | 70,000      |
| Education        | 35,000      |
| HSE              | 90,000      |
| Defence          | 50,000      |
| Local Government | 135,500     |
| Public Body      | 10,000      |
| State Agency     | 50,000      |
| Total            | 500,500     |