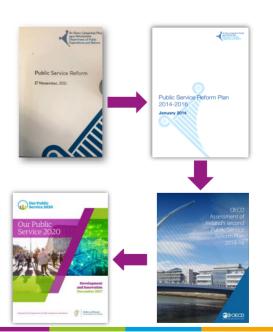

#### From Reform to Innovation

- Retrenchment and rationalisation (2008; 2011-2014)
- Further consolidation and reform (2014-16)
- Commitment to public service innovation in the Programme for a Partnership Government (2016)
- OECD review 2017 recommendations include stronger governance structures and need for much greater emphasis on public service innovation
- Launched Our Public Service 2020 in December 2017 (following consultation process)
- OPS2020 governed by a Public Service Leadership Board