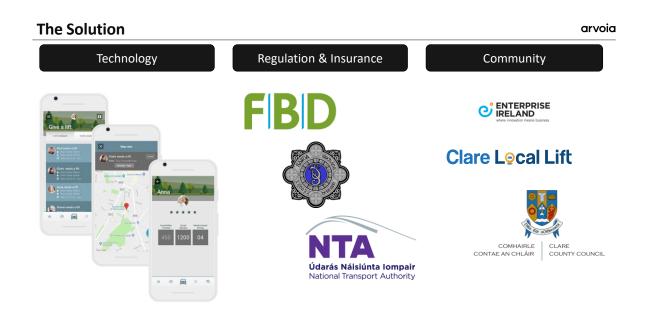

#### arvoia Technology **Regulation & Insurance** Community Garda Vetting Address Rural Isolation Mobile app Real-time, on demand NTA Exemption Foster community spirit Scalable, secure, safe **GDPR** compliance Non tech-savvy users Data insights Loading of policies Mobile blackspots Loophead Population by Age Group 2016 ■ 0-14 ■ 15-24 ■ 24-55 ■ 55+ Clare Rural Development Strategy