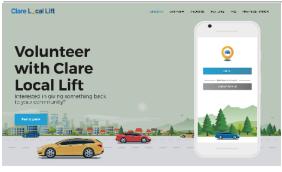

#### **The Scheme**

Local Lift Initiative Volumeer drivers are being insited to sign up to Clare Local Lin, a new pilot initiative amediac redressing rural isolation. Do you want to know how you can have a positive impact on your community?

#### Next:

- Information Evening with Community Group ٠
- Promotion: Media, GAA, Clare Co Co ٠
- Launch Pilot •