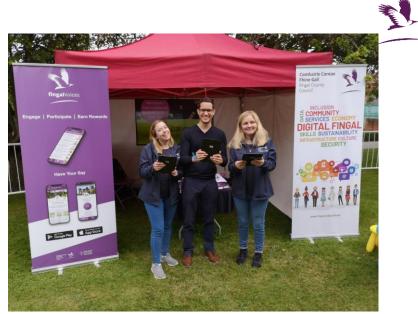

# Fingal Voices : The app incentivizing civic participation with gamification and rewards.

## Engage | Participate | Earn Rewards