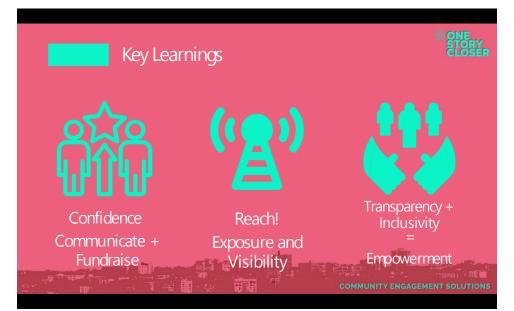

# Fingal Voices : The app incentivizing civic participation with gamification and rewards.

## Engage | Participate | Earn Rewards