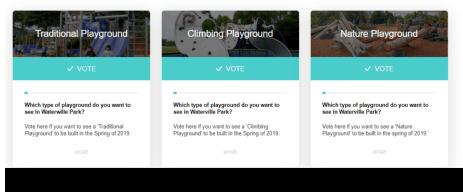

#### Have your say

Which of these Cork community project would you like to receive the top grant?

**Fingal County Council** 

Cork

corkvoices

@corkvoices

Topping the polls of #CorkVoices is ..... @CorkNatNetwork!! Well done John, Kristin and all the Cork Natural Network team. We are delighted for you, and yeah for Cork otters!! #purecork

#### Have your say

Which of these projects would you like Fingal County Council to invest in?