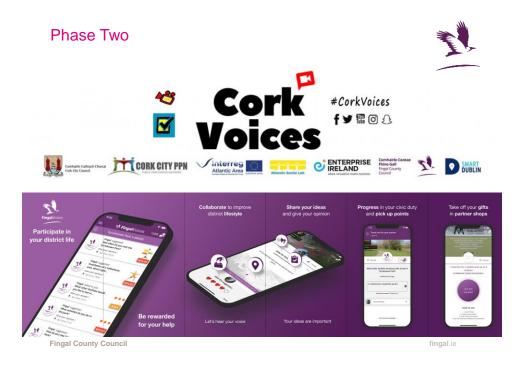

#### Have your say

Which of these Cork community project would you like to receive the top grant?

**Fingal County Council** 

Cork

corkvoices

@corkvoices

Topping the polls of #CorkVoices is ..... @CorkNatNetwork!! Well done John, Kristin and all the Cork Natural Network team. We are delighted for you, and yeah for Cork otters!! #purecork