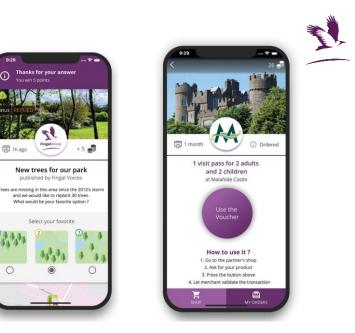

## Have Your Say

### Collaborate to improve your county

60 Smin ago

Tuotels

tr monder to have some concerts in this

Typelstown Park

Rate this subsection

### Share your ideas and give your opinion