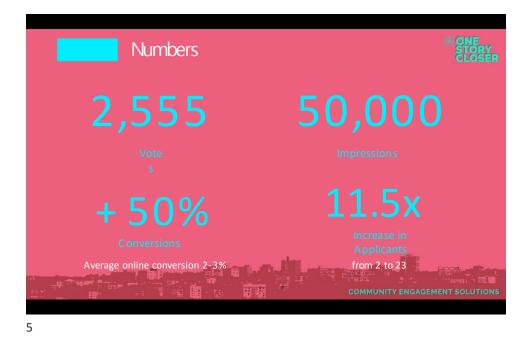

ngalVoices

## **ALL IRELAND SMART CITIES FORUM 22/10**













# « Imagine new and fun ways to engage citizens in Fingal that don't traditionally engage with the Council around the future of their place »







# Fingal Voices : The app incentivizing civic participation with gamification and rewards.







## Engage | Participate | Earn Rewards

## Have Your Say







### Collaborate to improve your county

60 Smin ago

Tuotels

tr monder to have some concerts in this

Typelstown Park

Rate this subsection

### Share your ideas and give your opinion





## THE IDEA

#### Level up on the app to earn more rewards



#### Convert your points to vouchers for local places











**Comhairle Contae Fhine Gall** Fingal County Council



# FingalVoices

## **THANKS!**



























#### Have your say

Which of these projects would you like Fingal County Council to invest in?