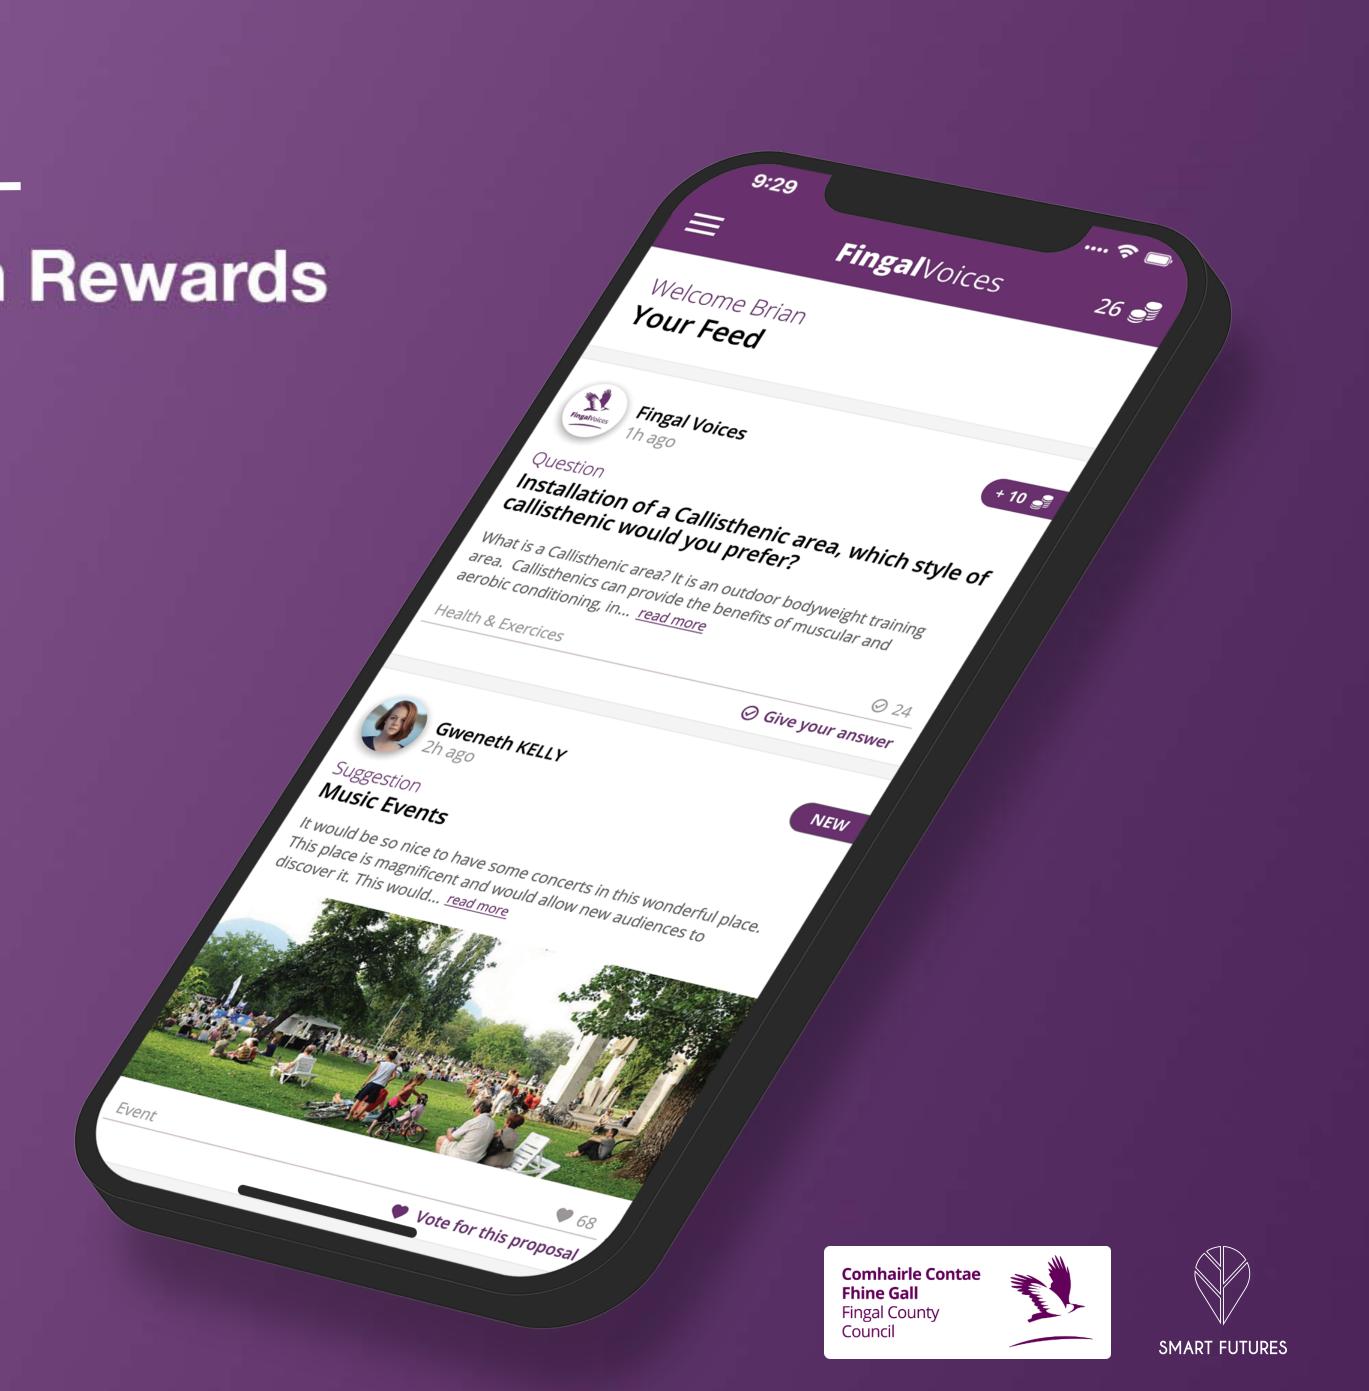

# Fingal Voices : The app incentivizing civic participation with gamification and rewards.

## Engage | Participate | Earn Rewards

## Have Your Say

### Collaborate to improve your county

60 Smin ago

Tuotels

tr monder to have some concerts in this

Typelstown Park

Rate this subsection

### Share your ideas and give your opinion