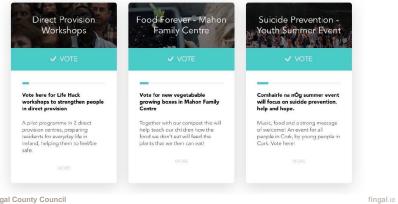

#### Have your say

Which of these Cork community project would you like to receive the top grant?

**Fingal County Council** 

Cork

corkvoices

@corkvoices

Topping the polls of #CorkVoices is ..... @CorkNatNetwork!! Well done John, Kristin and all the Cork Natural Network team. We are delighted for you, and yeah for Cork otters!! #purecork

#### Have your say

Which of these projects would you like Fingal County Council to invest in?