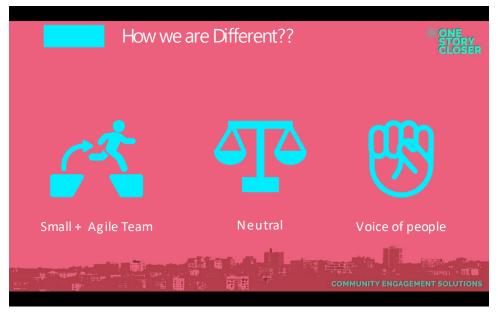

# Fingal Voices : The app incentivizing civic participation with gamification and rewards.