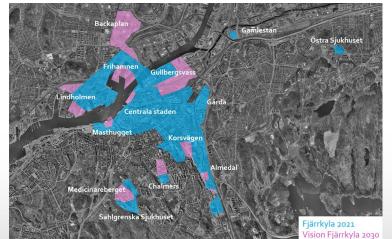

District cooling network with the cooling coming from recovered energy and the cold water of the river in Gothenburg