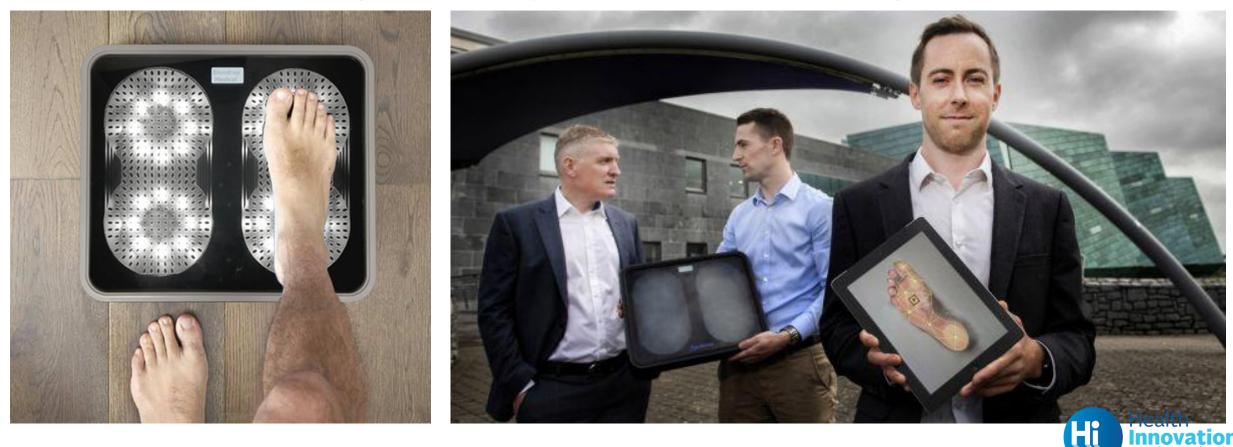

## Bluedrop Medical raises €1.2m in seed fund for diabetes device

Galway-based medtech start-up has secured €3.7 million in investment so far this year

"As a technology company, it has been invaluable to get to speak with clinicians who work daily with geriatric patients. Their feedback has helped us to hone the product, to focus on features that maximise an older person's potential to live independently in their own home." – Feargal Duignan, CEO